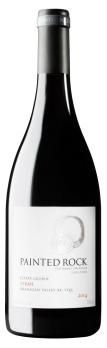

## 2014 PAINTED ROCK ESTATE GROWN SYRAH CSPC #130989|\$34.99

## TASTING NOTES

Aged 18 months on 30% new oak of which 80% was French and 20% American. Cracked black pepper, bramble, and jammy cassis on the nose. Rounded and rich on the palate with ripe, silky tannins with flavours of juicy plums, cassis, vanilla and toasted coconut. Lingering pepper and baking spices on the finish.